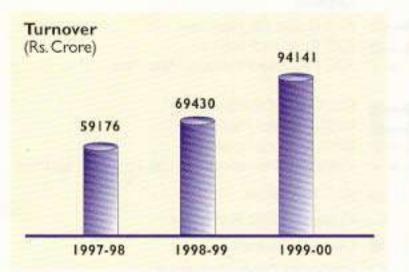

# Performance at a Glance

|                                 | 1999-00                | 1999-00 | 1998-99 | 1997-98    | 1996-97 | 1995-96 |
|---------------------------------|------------------------|---------|---------|------------|---------|---------|
|                                 | (US \$ Million)        |         | (1      | Rs. Crore) |         |         |
| I Financial                     |                        |         |         |            |         |         |
| Turnover                        | 21,578                 | 94,141  | 69,430  | 59,176     | 55,389  | 43,862  |
| Gross Profit*                   | 1,369                  | 5,971   | 4,993   | 4,128      | 3,641   | 2,885   |
| Profit Before Interest & Tax    | 911                    | 3,976   | 3,936   | 3,090      | 2,842   | 2,325   |
| Profit Before Tax               | 681                    | 2,970   | 2,733   | 1,964      | 1,766   | 1,765   |
| Profit After Tax                | 560                    | 2,443   | 2,214   | 1,706      | 1,408   | 1,249   |
| Dividend                        | 134                    | 584     | 506     | 195        | 156     | 156     |
| Retained Earnings               | 411                    | 1,795   | 1,652   | 1,492      | 1,238   | 1,093   |
| Value Added                     | 2,799                  | 12,210  | 10,864  | 9,652      | 8,350   | 7,187   |
| Contribution to                 | 2-10                   | MA.     |         |            |         |         |
| Central Exchequer               | 3,470                  | 15,138  | 10,728  | 10,302     | 9,797   | 6,539   |
| Cumulative Dividend             | 491                    | 2,140   | 1,556   | 1,050      | 855     | 700     |
| *Profit Before Depreciation, In | terest Expenditure and | Tax.    |         |            |         |         |
| What Corporation Owns           |                        |         |         |            |         |         |
| Gross Fixed Assets              | 5,296                  | 23,107  | 17,226  | 13,313     | 10,397  | 7,985   |
| Depreciation                    | 1,932                  | 8,431   | 6,480   | 5,402      | 4,375   | 3,590   |
| Net Fixed Assets                | 3,364                  | 14,676  | 10,746  | 7,911      | 6,022   | 4,395   |
| Capital Work in Progress        | 806                    | 3,517   | 4,420   | 4,001      | 3,784   | 3,437   |
| Investments                     | 722                    | 3,149   | 5,568   | 9,283      | 3,406   | 3,689   |
| Working Capital                 | 1,705                  | 7,440   | 1,597   | 3,629      | 9,088   | 4,581   |
| Total                           | 6,597                  | 28,782  | 22,331  | 24,824     | 22,300  | 16,102  |
| What Corporation Owes           |                        |         |         |            |         |         |
| Net worth                       |                        |         |         |            |         |         |
| - Share Capital                 | 179                    | 779*    | 389     | 389        | 389     | 389     |
| - Reserves                      | 3,045                  | 13,286  | 11,880  | 10,225     | 8,732   | 7,486   |
| - Total                         | 3,224                  | 14,065  | 12,269  | 10,614     | 9,121   | 7,875   |
| Borrowings                      | 3,373                  | 14,717  | 10,062  | 14,210     | 13,179  | 8,227   |
| Total                           | 6,597                  | 28,782  | 22,331  | 24,824     | 22,300  | 16,102  |