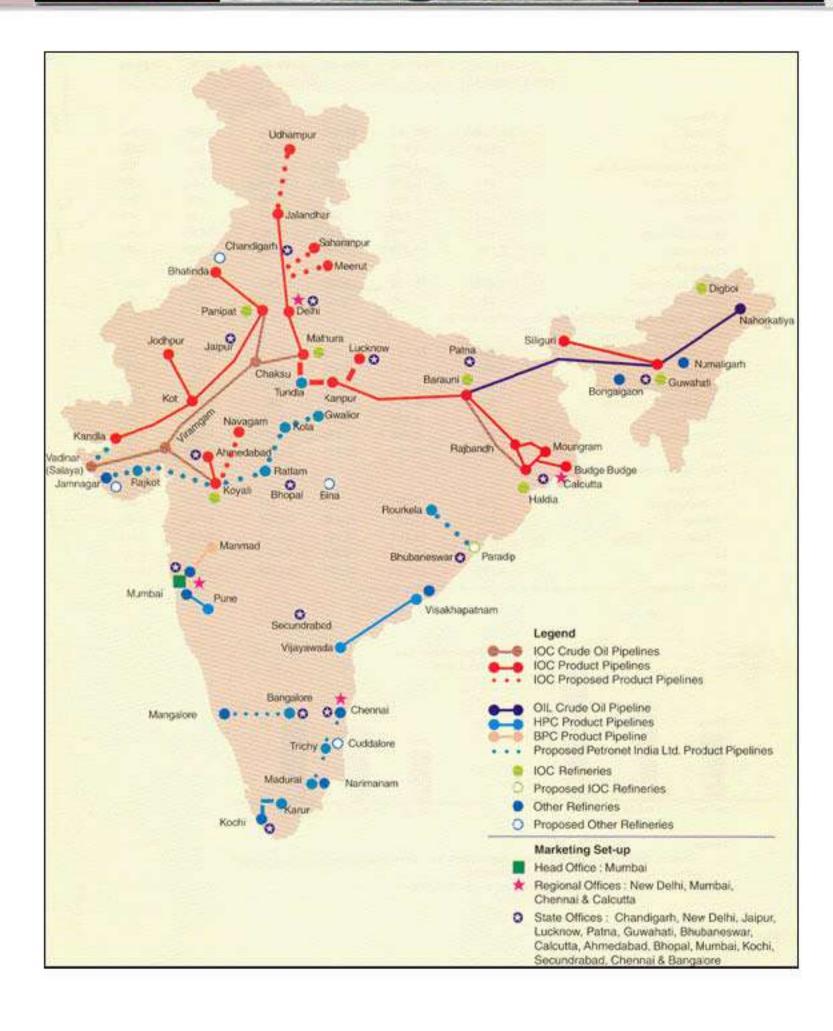

IndianOil has the country's largest network of on-land crude and product pipelines, with a combined length of 6,453 km and 43.45 MTPA capacity.

With sales of 48.79 million tonnes in 1999-2000, IndianOil holds 55% of the petroleum product market in India. The extensive network of nearly 20,000 sales points is backed for supplies by 188 bulk storage points and 59 *Indane* bottling plants. 92 Aviation Fuel Stations cater to the Aviation Industry.