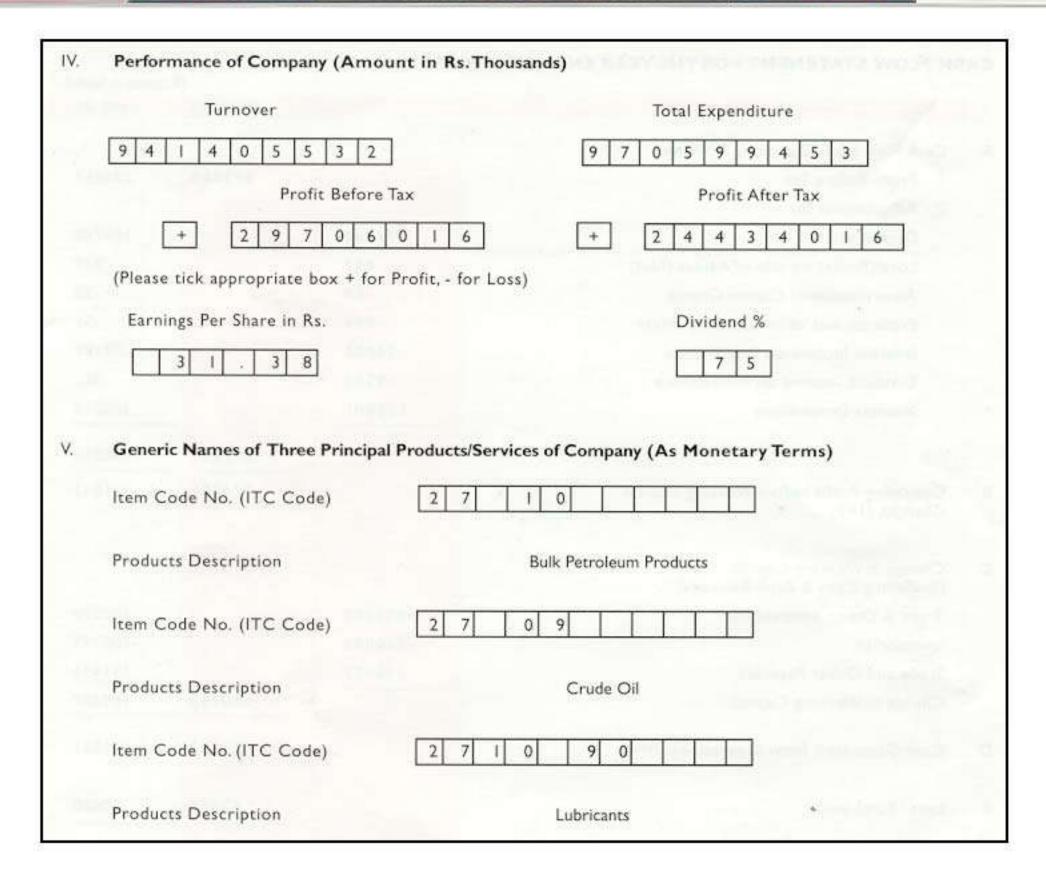

# Performance at a Glance

|                                 | 1999-00                | 1999-00 | 1998-99 | 1997-98    | 1996-97 | 1995-96 |
|---------------------------------|------------------------|---------|---------|------------|---------|---------|
|                                 | (US \$ Million)        |         | (1      | Rs. Crore) |         |         |
| I Financial                     |                        |         |         |            |         |         |
| Turnover                        | 21,578                 | 94,141  | 69,430  | 59,176     | 55,389  | 43,862  |
| Gross Profit*                   | 1,369                  | 5,971   | 4,993   | 4,128      | 3,641   | 2,885   |
| Profit Before Interest & Tax    | 911                    | 3,976   | 3,936   | 3,090      | 2,842   | 2,325   |
| Profit Before Tax               | 681                    | 2,970   | 2,733   | 1,964      | 1,766   | 1,765   |
| Profit After Tax                | 560                    | 2,443   | 2,214   | 1,706      | 1,408   | 1,249   |
| Dividend                        | 134                    | 584     | 506     | 195        | 156     | 156     |
| Retained Earnings               | 411                    | 1,795   | 1,652   | 1,492      | 1,238   | 1,093   |
| Value Added                     | 2,799                  | 12,210  | 10,864  | 9,652      | 8,350   | 7,187   |
| Contribution to                 | 2-10                   | MA.     |         |            |         |         |
| Central Exchequer               | 3,470                  | 15,138  | 10,728  | 10,302     | 9,797   | 6,539   |
| Cumulative Dividend             | 491                    | 2,140   | 1,556   | 1,050      | 855     | 700     |
| *Profit Before Depreciation, In | terest Expenditure and | Tax.    |         |            |         |         |
| What Corporation Owns           |                        |         |         |            |         |         |
| Gross Fixed Assets              | 5,296                  | 23,107  | 17,226  | 13,313     | 10,397  | 7,985   |
| Depreciation                    | 1,932                  | 8,431   | 6,480   | 5,402      | 4,375   | 3,590   |
| Net Fixed Assets                | 3,364                  | 14,676  | 10,746  | 7,911      | 6,022   | 4,395   |
| Capital Work in Progress        | 806                    | 3,517   | 4,420   | 4,001      | 3,784   | 3,437   |
| Investments                     | 722                    | 3,149   | 5,568   | 9,283      | 3,406   | 3,689   |
| Working Capital                 | 1,705                  | 7,440   | 1,597   | 3,629      | 9,088   | 4,581   |
| Total                           | 6,597                  | 28,782  | 22,331  | 24,824     | 22,300  | 16,102  |
| What Corporation Owes           |                        |         |         |            |         |         |
| Net worth                       |                        |         |         |            |         |         |
| - Share Capital                 | 179                    | 779*    | 389     | 389        | 389     | 389     |
| - Reserves                      | 3,045                  | 13,286  | 11,880  | 10,225     | 8,732   | 7,486   |
| - Total                         | 3,224                  | 14,065  | 12,269  | 10,614     | 9,121   | 7,875   |
| Borrowings                      | 3,373                  | 14,717  | 10,062  | 14,210     | 13,179  | 8,227   |
| Total                           | 6,597                  | 28,782  | 22,331  | 24,824     | 22,300  | 16,102  |