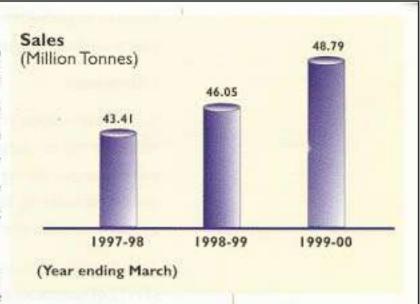

IndianOil has the country's largest network of on-land crude and product pipelines, with a combined length of 6,453 km and 43.45 MTPA capacity.

With sales of 48.79 million tonnes in 1999-2000, IndianOil holds 55% of the petroleum product market in India. The extensive network of nearly 20,000 sales points is backed for supplies by 188 bulk storage points and 59 *Indane* bottling plants. 92 Aviation Fuel Stations cater to the Aviation Industry.

# Note:

- Previous years' figures have been regrouped for comparison purposes in line with current year figures, wherever applicable.
- 2) IUS \$ = Rs.43.62 (Exchange rate as on 31.03.2000)

|                                                    | 1999-00<br>(US \$)  | 1999-00 | 1998-99 | 1997-98 | 1996-97 | 1995-96 |
|----------------------------------------------------|---------------------|---------|---------|---------|---------|---------|
| Ratios                                             | and the second      |         |         |         |         |         |
| Debt Equity Ratio                                  | 0.35:1              | 0.35:1  | 0.24:1  | 0.43:1  | 0.33:1  | 0.24:1  |
| Earnings per Share (Rupees)                        | 0.72                | 31.38*  | 56.85   | 43.83   | 36.17   | 32.07   |
| Cash Earnings per Share (Rupees)                   | 1.31                | 57.00*  | 84.01   | 70.49   | 56.70   | 46.44   |
| Profit After Tax to Average Net Worth (%)          | 18.6                | 18.6    | 19.4    | 17.3    | 16.6    | 17.2    |
| Net Worth per Equity Share (Rupees)                | 4.14                | 180.62* | 315.12  | 272.62  | 234.27  | 202.26  |
| *After considering Bonus shares issued in the rati | o of I:I during the | year,   |         |         |         |         |
| II Operations                                      |                     |         |         |         |         |         |
| Operating Performance                              |                     |         |         |         |         |         |
| Product Sales                                      | Million Tonnes      | 48.79   | 46.05   | 43.41   | 41.97   | 39.85   |
| Refineries Throughput                              | Million Tonnes      | 32.42   | 30.36   | 27.50   | 25.14   | 25.64   |
| Pipelines Throughput                               | Million Tonnes      | 39.50   | 34.05   | 31.03   | 28.20   | 24.70   |
| Marketing Network & Facilities                     |                     |         |         |         |         |         |
| Divisional Offices                                 | Nos.                | 44      | 44      | 44      | 44      | 44      |
| Area Offices                                       | Nos.                | 34      | 33      | 32      | 32      | 32      |
| Terminals and Depots                               | Nos.                | 188     | 185     | 184     | 178     | 178     |
| Aviation Fuel Stations                             | Nos.                | 92      | 92      | 92      | 92      | 94      |
| Total Product Tankage                              | Lakh kl.            | 61.25   | 59.45   | 54.54   | 51.30   | 49.89   |
| Indane Bottling Plants                             | Nos.                | 59      | 50      | 43      | 39      | 35      |
| Indane Bottling Capacity                           | 1000 Tonnes         | 2,335   | 1,896   | 1,653   | 1,453   | 1,329   |
| Retail Outlets                                     | Nos.                | 7,252   | 6,954   | 6,779   | 6,731   | 6,585   |
| SKO/LDO Dealers                                    | Nos.                | 3,430   | 3,422   | 3,423   | 3,413   | 3,362   |
| Indane Distributors                                | Nos.                | 3,251   | 2,977   | 2,902   | 2,834   | 2,700   |
| Multi Purpose Distribution                         |                     |         |         |         |         |         |
| Centres (MPDC)                                     | Nos.                | 231     | 231     | 231     | 231     | 231     |
| Towns with Indane                                  | Nos.                | 1,531   | 1,355   | 1,335   | 1,306   | 1,248   |
| Indane Customers                                   | Lakhs               | 239     | 192     | 170     | 148     | 135     |
| III Manpower                                       | Nos.                | 34,059  | 33,515  | 33,403  | 33,232  | 33,287  |