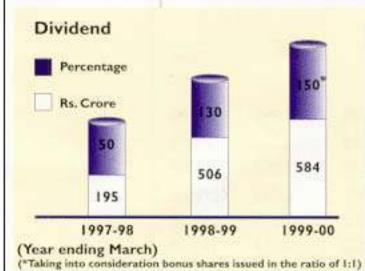

# Performance at a Glance

|                                 | 1999-00                | 1999-00 | 1998-99 | 1997-98    | 1996-97 | 1995-96 |
|---------------------------------|------------------------|---------|---------|------------|---------|---------|
|                                 | (US \$ Million)        |         | (1      | Rs. Crore) |         |         |
| I Financial                     |                        |         |         |            |         |         |
| Turnover                        | 21,578                 | 94,141  | 69,430  | 59,176     | 55,389  | 43,862  |
| Gross Profit*                   | 1,369                  | 5,971   | 4,993   | 4,128      | 3,641   | 2,885   |
| Profit Before Interest & Tax    | 911                    | 3,976   | 3,936   | 3,090      | 2,842   | 2,325   |
| Profit Before Tax               | 681                    | 2,970   | 2,733   | 1,964      | 1,766   | 1,765   |
| Profit After Tax                | 560                    | 2,443   | 2,214   | 1,706      | 1,408   | 1,249   |
| Dividend                        | 134                    | 584     | 506     | 195        | 156     | 156     |
| Retained Earnings               | 411                    | 1,795   | 1,652   | 1,492      | 1,238   | 1,093   |
| Value Added                     | 2,799                  | 12,210  | 10,864  | 9,652      | 8,350   | 7,187   |
| Contribution to                 | 2-10                   | MA.     |         |            |         |         |
| Central Exchequer               | 3,470                  | 15,138  | 10,728  | 10,302     | 9,797   | 6,539   |
| Cumulative Dividend             | 491                    | 2,140   | 1,556   | 1,050      | 855     | 700     |
| *Profit Before Depreciation, In | terest Expenditure and | Tax.    |         |            |         |         |
| What Corporation Owns           |                        |         |         |            |         |         |
| Gross Fixed Assets              | 5,296                  | 23,107  | 17,226  | 13,313     | 10,397  | 7,985   |
| Depreciation                    | 1,932                  | 8,431   | 6,480   | 5,402      | 4,375   | 3,590   |
| Net Fixed Assets                | 3,364                  | 14,676  | 10,746  | 7,911      | 6,022   | 4,395   |
| Capital Work in Progress        | 806                    | 3,517   | 4,420   | 4,001      | 3,784   | 3,437   |
| Investments                     | 722                    | 3,149   | 5,568   | 9,283      | 3,406   | 3,689   |
| Working Capital                 | 1,705                  | 7,440   | 1,597   | 3,629      | 9,088   | 4,581   |
| Total                           | 6,597                  | 28,782  | 22,331  | 24,824     | 22,300  | 16,102  |
| What Corporation Owes           |                        |         |         |            |         |         |
| Net worth                       |                        |         |         |            |         |         |
| - Share Capital                 | 179                    | 779*    | 389     | 389        | 389     | 389     |
| - Reserves                      | 3,045                  | 13,286  | 11,880  | 10,225     | 8,732   | 7,486   |
| - Total                         | 3,224                  | 14,065  | 12,269  | 10,614     | 9,121   | 7,875   |
| Borrowings                      | 3,373                  | 14,717  | 10,062  | 14,210     | 13,179  | 8,227   |
| Total                           | 6,597                  | 28,782  | 22,331  | 24,824     | 22,300  | 16,102  |

<sup>\*</sup>After considering Bonus shares issued in the ratio of 1:1 during the year.