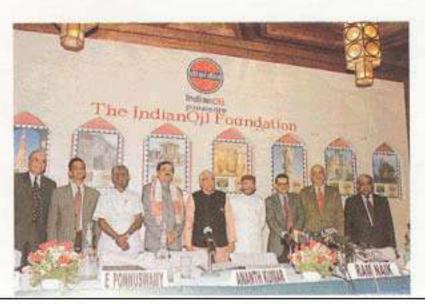

# The IndianOil Foundation

In January 2000, your Corporation unveiled an ambitious national venture - the first of its kind in the history of Corporate India - to protect, preserve and promote the country's Heritage by setting up a non-profit Trust- "The IndianOil

Foundation". The IndianOil Foundation will work in collaboration with the Archaeological Survey of India and the National Culture Fund of the Ministry of Culture. The IndianOil Foundation will have a corpus fund of Rs. 25 Crore and a recurring contribution of Rs. 10 Crore every year from your Corporation. The IndianOil Foundation will adopt at least one heritage site in every State and Union Territory of India. It will promote awareness, knowledge and involvement in our National Heritage and Culture in association with Government and non-Government organisations of repute.