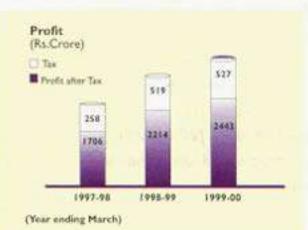

# Performance at a Glance

|                                 | 1999-00                | 1999-00 | 1998-99 | 1997-98    | 1996-97 | 1995-96 |
|---------------------------------|------------------------|---------|---------|------------|---------|---------|
|                                 | (US \$ Million)        |         | (1      | Rs. Crore) |         |         |
| I Financial                     |                        |         |         |            |         |         |
| Turnover                        | 21,578                 | 94,141  | 69,430  | 59,176     | 55,389  | 43,862  |
| Gross Profit*                   | 1,369                  | 5,971   | 4,993   | 4,128      | 3,641   | 2,885   |
| Profit Before Interest & Tax    | 911                    | 3,976   | 3,936   | 3,090      | 2,842   | 2,325   |
| Profit Before Tax               | 681                    | 2,970   | 2,733   | 1,964      | 1,766   | 1,765   |
| Profit After Tax                | 560                    | 2,443   | 2,214   | 1,706      | 1,408   | 1,249   |
| Dividend                        | 134                    | 584     | 506     | 195        | 156     | 156     |
| Retained Earnings               | 411                    | 1,795   | 1,652   | 1,492      | 1,238   | 1,093   |
| Value Added                     | 2,799                  | 12,210  | 10,864  | 9,652      | 8,350   | 7,187   |
| Contribution to                 | 2-10                   | MA.     |         |            |         |         |
| Central Exchequer               | 3,470                  | 15,138  | 10,728  | 10,302     | 9,797   | 6,539   |
| Cumulative Dividend             | 491                    | 2,140   | 1,556   | 1,050      | 855     | 700     |
| *Profit Before Depreciation, In | terest Expenditure and | Tax.    |         |            |         |         |
| What Corporation Owns           |                        |         |         |            |         |         |
| Gross Fixed Assets              | 5,296                  | 23,107  | 17,226  | 13,313     | 10,397  | 7,985   |
| Depreciation                    | 1,932                  | 8,431   | 6,480   | 5,402      | 4,375   | 3,590   |
| Net Fixed Assets                | 3,364                  | 14,676  | 10,746  | 7,911      | 6,022   | 4,395   |
| Capital Work in Progress        | 806                    | 3,517   | 4,420   | 4,001      | 3,784   | 3,437   |
| Investments                     | 722                    | 3,149   | 5,568   | 9,283      | 3,406   | 3,689   |
| Working Capital                 | 1,705                  | 7,440   | 1,597   | 3,629      | 9,088   | 4,581   |
| Total                           | 6,597                  | 28,782  | 22,331  | 24,824     | 22,300  | 16,102  |
| What Corporation Owes           |                        |         |         |            |         |         |
| Net worth                       |                        |         |         |            |         |         |
| - Share Capital                 | 179                    | 779*    | 389     | 389        | 389     | 389     |
| - Reserves                      | 3,045                  | 13,286  | 11,880  | 10,225     | 8,732   | 7,486   |
| - Total                         | 3,224                  | 14,065  | 12,269  | 10,614     | 9,121   | 7,875   |
| Borrowings                      | 3,373                  | 14,717  | 10,062  | 14,210     | 13,179  | 8,227   |
| Total                           | 6,597                  | 28,782  | 22,331  | 24,824     | 22,300  | 16,102  |