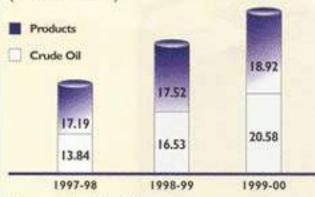

# Performance at a Glance

|                                 | 1999-00                | 1999-00 | 1998-99 | 1997-98    | 1996-97 | 1995-96 |
|---------------------------------|------------------------|---------|---------|------------|---------|---------|
|                                 | (US \$ Million)        |         | (1      | Rs. Crore) |         |         |
| I Financial                     |                        |         |         |            |         |         |
| Turnover                        | 21,578                 | 94,141  | 69,430  | 59,176     | 55,389  | 43,862  |
| Gross Profit*                   | 1,369                  | 5,971   | 4,993   | 4,128      | 3,641   | 2,885   |
| Profit Before Interest & Tax    | 911                    | 3,976   | 3,936   | 3,090      | 2,842   | 2,325   |
| Profit Before Tax               | 681                    | 2,970   | 2,733   | 1,964      | 1,766   | 1,765   |
| Profit After Tax                | 560                    | 2,443   | 2,214   | 1,706      | 1,408   | 1,249   |
| Dividend                        | 134                    | 584     | 506     | 195        | 156     | 156     |
| Retained Earnings               | 411                    | 1,795   | 1,652   | 1,492      | 1,238   | 1,093   |
| Value Added                     | 2,799                  | 12,210  | 10,864  | 9,652      | 8,350   | 7,187   |
| Contribution to                 | 2-10                   | MA.     |         |            |         |         |
| Central Exchequer               | 3,470                  | 15,138  | 10,728  | 10,302     | 9,797   | 6,539   |
| Cumulative Dividend             | 491                    | 2,140   | 1,556   | 1,050      | 855     | 700     |
| *Profit Before Depreciation, In | terest Expenditure and | Tax.    |         |            |         |         |
| What Corporation Owns           |                        |         |         |            |         |         |
| Gross Fixed Assets              | 5,296                  | 23,107  | 17,226  | 13,313     | 10,397  | 7,985   |
| Depreciation                    | 1,932                  | 8,431   | 6,480   | 5,402      | 4,375   | 3,590   |
| Net Fixed Assets                | 3,364                  | 14,676  | 10,746  | 7,911      | 6,022   | 4,395   |
| Capital Work in Progress        | 806                    | 3,517   | 4,420   | 4,001      | 3,784   | 3,437   |
| Investments                     | 722                    | 3,149   | 5,568   | 9,283      | 3,406   | 3,689   |
| Working Capital                 | 1,705                  | 7,440   | 1,597   | 3,629      | 9,088   | 4,581   |
| Total                           | 6,597                  | 28,782  | 22,331  | 24,824     | 22,300  | 16,102  |
| What Corporation Owes           |                        |         |         |            |         |         |
| Net worth                       |                        |         |         |            |         |         |
| - Share Capital                 | 179                    | 779*    | 389     | 389        | 389     | 389     |
| - Reserves                      | 3,045                  | 13,286  | 11,880  | 10,225     | 8,732   | 7,486   |
| - Total                         | 3,224                  | 14,065  | 12,269  | 10,614     | 9,121   | 7,875   |
| Borrowings                      | 3,373                  | 14,717  | 10,062  | 14,210     | 13,179  | 8,227   |
| Total                           | 6,597                  | 28,782  | 22,331  | 24,824     | 22,300  | 16,102  |