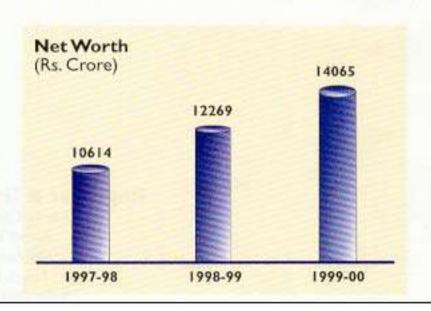

# Performance at a Glance

|                                 | 1999-00                | 1999-00 | 1998-99 | 1997-98    | 1996-97 | 1995-96 |
|---------------------------------|------------------------|---------|---------|------------|---------|---------|
|                                 | (US \$ Million)        |         | (1      | Rs. Crore) |         |         |
| I Financial                     |                        |         |         |            |         |         |
| Turnover                        | 21,578                 | 94,141  | 69,430  | 59,176     | 55,389  | 43,862  |
| Gross Profit*                   | 1,369                  | 5,971   | 4,993   | 4,128      | 3,641   | 2,885   |
| Profit Before Interest & Tax    | 911                    | 3,976   | 3,936   | 3,090      | 2,842   | 2,325   |
| Profit Before Tax               | 681                    | 2,970   | 2,733   | 1,964      | 1,766   | 1,765   |
| Profit After Tax                | 560                    | 2,443   | 2,214   | 1,706      | 1,408   | 1,249   |
| Dividend                        | 134                    | 584     | 506     | 195        | 156     | 156     |
| Retained Earnings               | 411                    | 1,795   | 1,652   | 1,492      | 1,238   | 1,093   |
| Value Added                     | 2,799                  | 12,210  | 10,864  | 9,652      | 8,350   | 7,187   |
| Contribution to                 | 2-10                   | MA.     |         |            |         |         |
| Central Exchequer               | 3,470                  | 15,138  | 10,728  | 10,302     | 9,797   | 6,539   |
| Cumulative Dividend             | 491                    | 2,140   | 1,556   | 1,050      | 855     | 700     |
| *Profit Before Depreciation, In | terest Expenditure and | Tax.    |         |            |         |         |
| What Corporation Owns           |                        |         |         |            |         |         |
| Gross Fixed Assets              | 5,296                  | 23,107  | 17,226  | 13,313     | 10,397  | 7,985   |
| Depreciation                    | 1,932                  | 8,431   | 6,480   | 5,402      | 4,375   | 3,590   |
| Net Fixed Assets                | 3,364                  | 14,676  | 10,746  | 7,911      | 6,022   | 4,395   |
| Capital Work in Progress        | 806                    | 3,517   | 4,420   | 4,001      | 3,784   | 3,437   |
| Investments                     | 722                    | 3,149   | 5,568   | 9,283      | 3,406   | 3,689   |
| Working Capital                 | 1,705                  | 7,440   | 1,597   | 3,629      | 9,088   | 4,581   |
| Total                           | 6,597                  | 28,782  | 22,331  | 24,824     | 22,300  | 16,102  |
| What Corporation Owes           |                        |         |         |            |         |         |
| Net worth                       |                        |         |         |            |         |         |
| - Share Capital                 | 179                    | 779*    | 389     | 389        | 389     | 389     |
| - Reserves                      | 3,045                  | 13,286  | 11,880  | 10,225     | 8,732   | 7,486   |
| - Total                         | 3,224                  | 14,065  | 12,269  | 10,614     | 9,121   | 7,875   |
| Borrowings                      | 3,373                  | 14,717  | 10,062  | 14,210     | 13,179  | 8,227   |
| Total                           | 6,597                  | 28,782  | 22,331  | 24,824     | 22,300  | 16,102  |