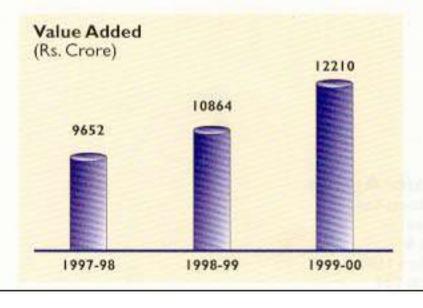

# Performance at a Glance

|                                 | 1999-00                | 1999-00 | 1998-99 | 1997-98    | 1996-97 | 1995-96 |
|---------------------------------|------------------------|---------|---------|------------|---------|---------|
|                                 | (US \$ Million)        |         | (1      | Rs. Crore) |         |         |
| I Financial                     |                        |         |         |            |         |         |
| Turnover                        | 21,578                 | 94,141  | 69,430  | 59,176     | 55,389  | 43,862  |
| Gross Profit*                   | 1,369                  | 5,971   | 4,993   | 4,128      | 3,641   | 2,885   |
| Profit Before Interest & Tax    | 911                    | 3,976   | 3,936   | 3,090      | 2,842   | 2,325   |
| Profit Before Tax               | 681                    | 2,970   | 2,733   | 1,964      | 1,766   | 1,765   |
| Profit After Tax                | 560                    | 2,443   | 2,214   | 1,706      | 1,408   | 1,249   |
| Dividend                        | 134                    | 584     | 506     | 195        | 156     | 156     |
| Retained Earnings               | 411                    | 1,795   | 1,652   | 1,492      | 1,238   | 1,093   |
| Value Added                     | 2,799                  | 12,210  | 10,864  | 9,652      | 8,350   | 7,187   |
| Contribution to                 | 2-10                   | MA.     |         |            |         |         |
| Central Exchequer               | 3,470                  | 15,138  | 10,728  | 10,302     | 9,797   | 6,539   |
| Cumulative Dividend             | 491                    | 2,140   | 1,556   | 1,050      | 855     | 700     |
| *Profit Before Depreciation, In | terest Expenditure and | Tax.    |         |            |         |         |
| What Corporation Owns           |                        |         |         |            |         |         |
| Gross Fixed Assets              | 5,296                  | 23,107  | 17,226  | 13,313     | 10,397  | 7,985   |
| Depreciation                    | 1,932                  | 8,431   | 6,480   | 5,402      | 4,375   | 3,590   |
| Net Fixed Assets                | 3,364                  | 14,676  | 10,746  | 7,911      | 6,022   | 4,395   |
| Capital Work in Progress        | 806                    | 3,517   | 4,420   | 4,001      | 3,784   | 3,437   |
| Investments                     | 722                    | 3,149   | 5,568   | 9,283      | 3,406   | 3,689   |
| Working Capital                 | 1,705                  | 7,440   | 1,597   | 3,629      | 9,088   | 4,581   |
| Total                           | 6,597                  | 28,782  | 22,331  | 24,824     | 22,300  | 16,102  |
| What Corporation Owes           |                        |         |         |            |         |         |
| Net worth                       |                        |         |         |            |         |         |
| - Share Capital                 | 179                    | 779*    | 389     | 389        | 389     | 389     |
| - Reserves                      | 3,045                  | 13,286  | 11,880  | 10,225     | 8,732   | 7,486   |
| - Total                         | 3,224                  | 14,065  | 12,269  | 10,614     | 9,121   | 7,875   |
| Borrowings                      | 3,373                  | 14,717  | 10,062  | 14,210     | 13,179  | 8,227   |
| Total                           | 6,597                  | 28,782  | 22,331  | 24,824     | 22,300  | 16,102  |