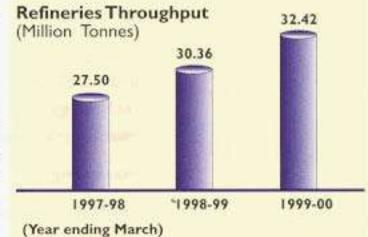

# Performance at a Glance

|                                 | 1999-00                | 1999-00 | 1998-99 | 1997-98    | 1996-97 | 1995-96 |
|---------------------------------|------------------------|---------|---------|------------|---------|---------|
|                                 | (US \$ Million)        |         | (1      | Rs. Crore) |         |         |
| I Financial                     |                        |         |         |            |         |         |
| Turnover                        | 21,578                 | 94,141  | 69,430  | 59,176     | 55,389  | 43,862  |
| Gross Profit*                   | 1,369                  | 5,971   | 4,993   | 4,128      | 3,641   | 2,885   |
| Profit Before Interest & Tax    | 911                    | 3,976   | 3,936   | 3,090      | 2,842   | 2,325   |
| Profit Before Tax               | 681                    | 2,970   | 2,733   | 1,964      | 1,766   | 1,765   |
| Profit After Tax                | 560                    | 2,443   | 2,214   | 1,706      | 1,408   | 1,249   |
| Dividend                        | 134                    | 584     | 506     | 195        | 156     | 156     |
| Retained Earnings               | 411                    | 1,795   | 1,652   | 1,492      | 1,238   | 1,093   |
| Value Added                     | 2,799                  | 12,210  | 10,864  | 9,652      | 8,350   | 7,187   |
| Contribution to                 | 2-10                   | MA.     |         |            |         |         |
| Central Exchequer               | 3,470                  | 15,138  | 10,728  | 10,302     | 9,797   | 6,539   |
| Cumulative Dividend             | 491                    | 2,140   | 1,556   | 1,050      | 855     | 700     |
| *Profit Before Depreciation, In | terest Expenditure and | Tax.    |         |            |         |         |
| What Corporation Owns           |                        |         |         |            |         |         |
| Gross Fixed Assets              | 5,296                  | 23,107  | 17,226  | 13,313     | 10,397  | 7,985   |
| Depreciation                    | 1,932                  | 8,431   | 6,480   | 5,402      | 4,375   | 3,590   |
| Net Fixed Assets                | 3,364                  | 14,676  | 10,746  | 7,911      | 6,022   | 4,395   |
| Capital Work in Progress        | 806                    | 3,517   | 4,420   | 4,001      | 3,784   | 3,437   |
| Investments                     | 722                    | 3,149   | 5,568   | 9,283      | 3,406   | 3,689   |
| Working Capital                 | 1,705                  | 7,440   | 1,597   | 3,629      | 9,088   | 4,581   |
| Total                           | 6,597                  | 28,782  | 22,331  | 24,824     | 22,300  | 16,102  |
| What Corporation Owes           |                        |         |         |            |         |         |
| Net worth                       |                        |         |         |            |         |         |
| - Share Capital                 | 179                    | 779*    | 389     | 389        | 389     | 389     |
| - Reserves                      | 3,045                  | 13,286  | 11,880  | 10,225     | 8,732   | 7,486   |
| - Total                         | 3,224                  | 14,065  | 12,269  | 10,614     | 9,121   | 7,875   |
| Borrowings                      | 3,373                  | 14,717  | 10,062  | 14,210     | 13,179  | 8,227   |
| Total                           | 6,597                  | 28,782  | 22,331  | 24,824     | 22,300  | 16,102  |