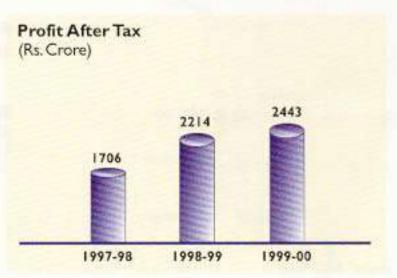

# Performance at a Glance

|                                 | 1999-00                | 1999-00 | 1998-99 | 1997-98    | 1996-97 | 1995-96 |
|---------------------------------|------------------------|---------|---------|------------|---------|---------|
|                                 | (US \$ Million)        |         | (1      | Rs. Crore) |         |         |
| I Financial                     |                        |         |         |            |         |         |
| Turnover                        | 21,578                 | 94,141  | 69,430  | 59,176     | 55,389  | 43,862  |
| Gross Profit*                   | 1,369                  | 5,971   | 4,993   | 4,128      | 3,641   | 2,885   |
| Profit Before Interest & Tax    | 911                    | 3,976   | 3,936   | 3,090      | 2,842   | 2,325   |
| Profit Before Tax               | 681                    | 2,970   | 2,733   | 1,964      | 1,766   | 1,765   |
| Profit After Tax                | 560                    | 2,443   | 2,214   | 1,706      | 1,408   | 1,249   |
| Dividend                        | 134                    | 584     | 506     | 195        | 156     | 156     |
| Retained Earnings               | 411                    | 1,795   | 1,652   | 1,492      | 1,238   | 1,093   |
| Value Added                     | 2,799                  | 12,210  | 10,864  | 9,652      | 8,350   | 7,187   |
| Contribution to                 | 2-10                   | MA.     |         |            |         |         |
| Central Exchequer               | 3,470                  | 15,138  | 10,728  | 10,302     | 9,797   | 6,539   |
| Cumulative Dividend             | 491                    | 2,140   | 1,556   | 1,050      | 855     | 700     |
| *Profit Before Depreciation, In | terest Expenditure and | Tax.    |         |            |         |         |
| What Corporation Owns           |                        |         |         |            |         |         |
| Gross Fixed Assets              | 5,296                  | 23,107  | 17,226  | 13,313     | 10,397  | 7,985   |
| Depreciation                    | 1,932                  | 8,431   | 6,480   | 5,402      | 4,375   | 3,590   |
| Net Fixed Assets                | 3,364                  | 14,676  | 10,746  | 7,911      | 6,022   | 4,395   |
| Capital Work in Progress        | 806                    | 3,517   | 4,420   | 4,001      | 3,784   | 3,437   |
| Investments                     | 722                    | 3,149   | 5,568   | 9,283      | 3,406   | 3,689   |
| Working Capital                 | 1,705                  | 7,440   | 1,597   | 3,629      | 9,088   | 4,581   |
| Total                           | 6,597                  | 28,782  | 22,331  | 24,824     | 22,300  | 16,102  |
| What Corporation Owes           |                        |         |         |            |         |         |
| Net worth                       |                        |         |         |            |         |         |
| - Share Capital                 | 179                    | 779*    | 389     | 389        | 389     | 389     |
| - Reserves                      | 3,045                  | 13,286  | 11,880  | 10,225     | 8,732   | 7,486   |
| - Total                         | 3,224                  | 14,065  | 12,269  | 10,614     | 9,121   | 7,875   |
| Borrowings                      | 3,373                  | 14,717  | 10,062  | 14,210     | 13,179  | 8,227   |
| Total                           | 6,597                  | 28,782  | 22,331  | 24,824     | 22,300  | 16,102  |