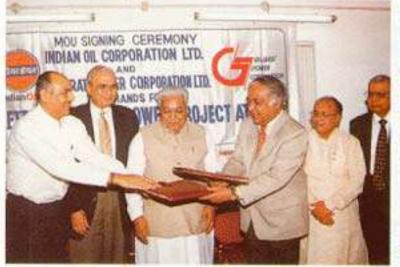

- Mitsubishi Corporation, Japan, and Gujarat Power Corporation Ltd. for Power project at Savli, Gujarat
- · Petronas, Malaysia, for a Petrochemicals complex at Panipat
- Indian Petrochemicals Corporation Ltd. for collaboration in Petrochemicals,
   Refining and Power
- · Chennai Petroleum Corporation Ltd. for a refinery in Southern India
- Maldives Airports Authority for providing technical assistance in aviation refuelling services
- Petronas, Malaysia, in E&P, Refining, Petrochemicals, LPG import, LNG, R&D and Training
- · Marubeni, Japan, in E&P, Refining, Petrochemicals, Power and Pipelines
- Emirates National Oil Co.(ENOC), UAE, in setting up oil terminals and marketing
  of lubes in Dubai and Middle East, and management training opportunities
- Petrotrin Corporation, Trinidad & Tobago, in R&D and Training & Consultancy services