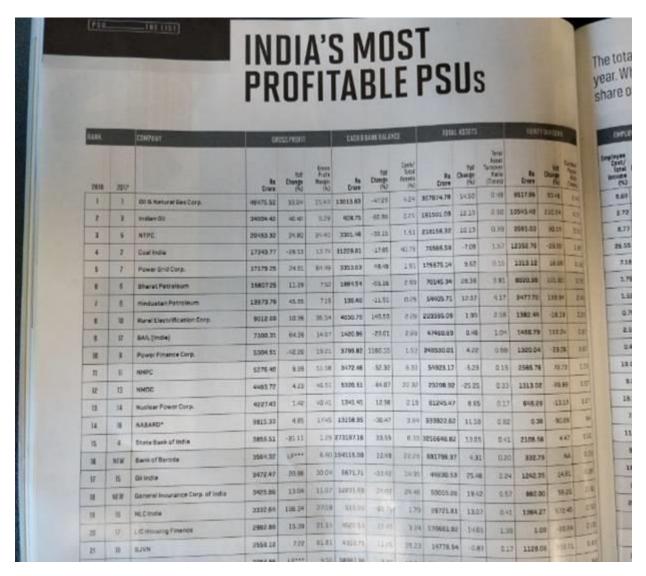

## IndianOil stands tall amidst Top 50 PSUs in India

With a sterling track record and sound management practices, the Oil & Gas PSUs are known to hold the key to economic prosperity of the nation. The 2018 *Fortune India* list of India's Most Profitable PSUs – the listing of the 50 top Government-owned entities – has thrown up a list of high-performing PSUs with an aggregate gross profit of a staggering Rs. 2,62,354 crore. A much-loved company and possibly the largest customer-facing company in the world, IndianOil holds the second position in the list, while ONGC leads the pack.

It is remarkable to note that the top 10 PSUs account for an overwhelming 72% of the total gross profit figure. The profitable Oil and Gas Sector sends in as many as five of the top 10 entries that includes BPCL, HPCL and GAIL, apart from the top two - ONGC and IndianOil.

IndianOil also features prominently among the Top 10 PSUs on various significant financial health parameters such as asset efficiency, revenue per employee, Return On Net Worth, Return on Equity/Return On Capital Employed, Earnings Per Share & Profit-Earnings Ratios, etc. IndianOil was also among the top 10 companies with the highest dividend payouts, highest market capitalisation besides clocking the highest rate of growth in market capitalisation.